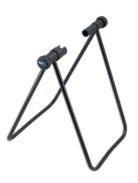

## LTR Bike Storage & Tune Up Stand

"This adjustable bike stand holds onto the rear wheel fixings, supporting the bike in an upright position, providing a safe way to store or display a bicycle without having to lean it against anything else, as well as providing a simple and steady work stand. The rear wheel can be set so that it is raised off the ground, enabling the rear wheel to be rotated allowing the gears to be checked and adjusted, chain and drivetrain cleaned and the rear wheel inspected to see if it is running true."

## **Additional Information**

- Multipurpose bicycle stand, suitable for both road & mountain bikes.
- Fits 16 " 29" wheels.
- · Lifts rear wheel to aid with cleaning & maintenance.
- Foldable, making it ideal for mobile use & easy storage.
- · Manufactured from tubular steel. Note: not suitable for wheels that use a thru axle