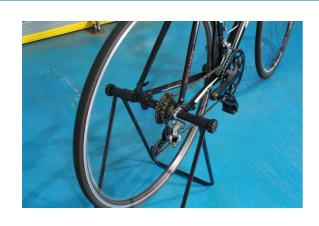

## LTR Bike Storage & Tune Up Stand

"This adjustable bike stand holds onto the rear wheel fixings, supporting the bike in an upright position, providing a safe way to store or display a bicycle without having to lean it against anything else, as well as providing a simple and steady work stand. The rear wheel can be set so that it is raised off the ground, enabling the rear wheel to be rotated allowing the gears to be checked and adjusted, chain and drivetrain cleaned and the rear wheel inspected to see if it is running true."

## **Additional Information**

- Multipurpose bicycle stand, suitable for both road & mountain bikes.
- Fits 16 " 29" wheels.
- · Lifts rear wheel to aid with cleaning & maintenance.
- Foldable, making it ideal for mobile use & easy storage.
- · Manufactured from tubular steel. Note: not suitable for wheels that use a thru axle