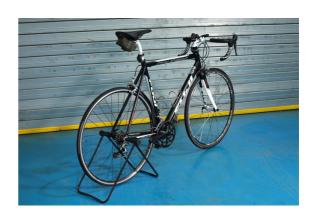

## LTR Bike Storage & Tune Up Stand

"This adjustable bike stand holds onto the rear wheel fixings, supporting the bike in an upright position, providing a safe way to store or display a bicycle without having to lean it against anything else, as well as providing a simple and steady work stand. The rear wheel can be set so that it is raised off the ground, enabling the rear wheel to be rotated allowing the gears to be checked and adjusted, chain and drivetrain cleaned and the rear wheel inspected to see if it is running true."

## **Additional Information**

- Multipurpose bicycle stand, suitable for both road & mountain bikes.
- Fits 16 " 29" wheels.
- · Lifts rear wheel to aid with cleaning & maintenance.
- Foldable, making it ideal for mobile use & easy storage.
- · Manufactured from tubular steel. Note: not suitable for wheels that use a thru axle