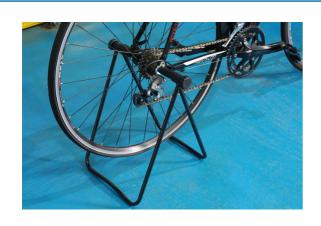

## LTR Bike Storage & Tune Up Stand

"This adjustable bike stand holds onto the rear wheel fixings, supporting the bike in an upright position, providing a safe way to store or display a bicycle without having to lean it against anything else, as well as providing a simple and steady work stand. The rear wheel can be set so that it is raised off the ground, enabling the rear wheel to be rotated allowing the gears to be checked and adjusted, chain and drivetrain cleaned and the rear wheel inspected to see if it is running true."

## **Additional Information**

- Multipurpose bicycle stand, suitable for both road & mountain bikes.
- Fits 16 " 29" wheels.
- · Lifts rear wheel to aid with cleaning & maintenance.
- Foldable, making it ideal for mobile use & easy storage.
- · Manufactured from tubular steel. Note: not suitable for wheels that use a thru axle